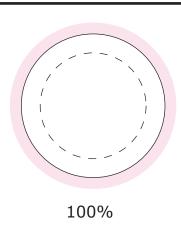

## **Product Code** CCX013

Description Acetate (Soft) Cube filled with 60g Christmas Chocolates

Order#

Company Name

Contact

Ribbon Colour

Sticker Size 33mmW x 33mmH OR 38mm Diameter

Print Colour **Customer must provide PMS Colour print guide** 