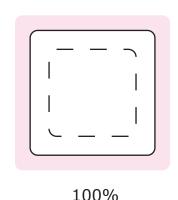

## **Product Code** CCX013

Description Acetate (Soft) Cube filled with 60g Christmas Chocolates

Order#

Company Name

Contact

Ribbon Colour

Sticker Size 33mmW x 33mmH OR 38mm Diameter

Print Colour **Customer must provide PMS Colour print guide** 