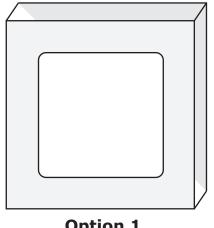

## ART APPROVAL

All colours used in this document are indicative only and they may vary across a variety of printing techniques and confectionery

STICKER NOTES

Square Sticker: 33mmW x 33mmH

Bleed 3mm

Safe Print Area: 5mm from edge When artwork is printed,

there can be movement of up to 3mm

Option 1

STICKER NOTES

Round Sticker: 38mmD

Bleed 3mm

Safe Print Area: 5mm from edge

When artwork is printed,

there can be movement of up to 3mm