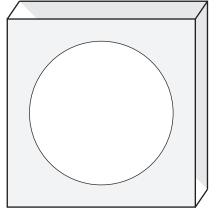

there can be movement of up to 3mm

Option 1

STICKER NOTES

Round Sticker: 38mmD

Bleed 3mm

Safe Print Area: 5mm from edge

When artwork is printed,

there can be movement of up to 3mm

Option 2